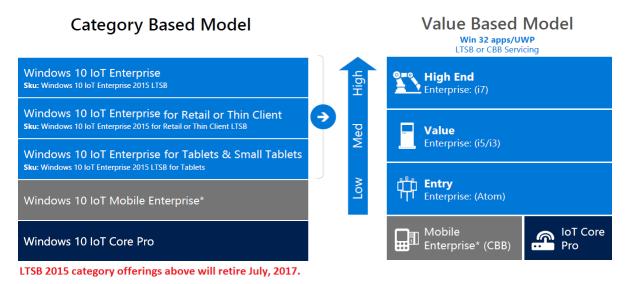

# **Revision of Windows 10 IoT Enterprise**

- Notification #: 2016080001
- Date of Publication: 19<sup>th</sup> of August, 2016
- Reasons for Change:

Product Change Notice (PCN) pertaining to Microsoft "Windows 10 IoT Enterprise". This notice reflects the OS Business Model Change from "Category Based Model" to "Value Based Model" as the figure as below,